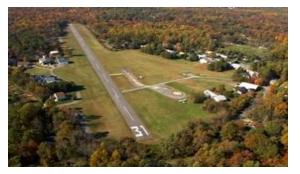

# Chesapeake Ranch Estates MD50 Airport

- Thirty five lots for houses with hangars surrounding an airport with a 2500 foot asphalt runway
- Parallel grass taxiways
- Many outdoor airplane tiedowns around the airport
- Windsock with weather station; wx available on internet
- Lighted runway
- Wash rack
- Within walking distance of community gardens, ball field/playground and one of two community beaches on the Chesapeake Bay
- 45 minutes to Ocean City(by air)